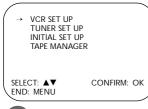

#### Press the VCR button, then press the MENU button.

#### Press the PLAY ▲ or STOP ▼ button to select TUNER SET UP, then press the OK/STATUS button.

Press the FF ► button repeatedly so that ANT (if you have an antenna) or CABLE (if you have a cable connection) appears beside CABLE/ANTENNA.

#### Press the STOP ▼ button to select AUTO CH. PRO-GRAMMING, then press the OK/STATUS button. AUTO CH. SET PROCEEDING PLEASE WAIT and a scale that shows the progress of channel setup will appear on the screen. The VCR will memorize all the channels you receive.